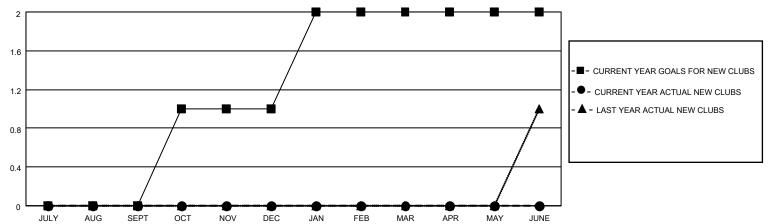

#### GOALS AND ACTUAL NEW CLUBS CUMULATIVE

## District 202 D

| Clubs         |               |             |               | Members               |                        |                         |                                                    |  |
|---------------|---------------|-------------|---------------|-----------------------|------------------------|-------------------------|----------------------------------------------------|--|
|               | RESULTS FOR   | R 2020-2021 |               | RESULTS FOR 2020-2021 |                        |                         |                                                    |  |
| QUARTER       | NEW CLUB GOAL | NEW CLUBS   | DROPPED CLUBS | QUARTER MEM           | BER GROWTH NET<br>GOAL | MEMBER GROWTH<br>ACTUAL | DROPPED<br>MEMBERS ACTUAL<br>(including transfers) |  |
| JULY/AUG/SEPT | 0             | 0           | 0             | JULY/AUG/SEPT         | 3                      | 12                      | 15                                                 |  |
| OCT/NOV/DEC   | 1             | 0           | 1             | OCT/NOV/DEC           | 10                     | 16                      | 16                                                 |  |
| JAN/FEB/MAR   | 1             | 0           | 0             | JAN/FEB/MAR           | 10                     | 17                      | 13                                                 |  |
| APR/MAY/JUNE  | 0             | 0           | 0             | APR/MAY/JUNE          | 2                      | 11                      | 9                                                  |  |