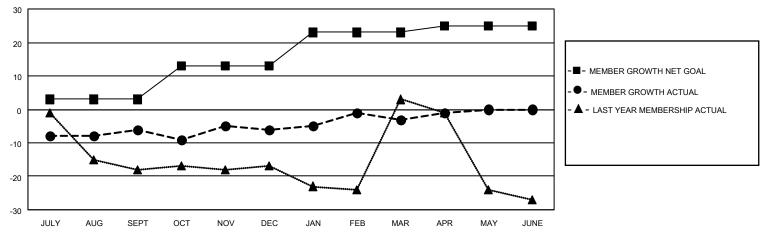

#### GOALS AND ACTUAL MEMBERS CUMULATIVE

| DROPPED CLUBS: 1          |    | 24 CLUBS OF 38 ADDED 1 OR MORE | GENDER DISTRIBUTION        |              |    |
|---------------------------|----|--------------------------------|----------------------------|--------------|----|
|                           |    | NEW MEMBERS                    | MALE                       | 765 (70.31%) |    |
|                           |    |                                | FEMALE                     | 323 (29.69%) |    |
| DROPPED MEMBERS           |    |                                |                            |              |    |
| DECEASED                  | 6  | CLICK HERE FOR CUMULATIVE      | TOTAL FAMILY UNIT MEMBERS  |              | 71 |
| CLUB CANCELLED 3 OTHER 44 |    | MEMBERSHIP DATA                | FAMILY MEMBERS PAYING HALF |              | 20 |
|                           |    |                                |                            |              | 36 |
| TOTAL                     | 53 |                                | 5020                       |              |    |

## District 202 D

| Clubs         |               |             |               | Members               |                        |                         |                                                    |  |
|---------------|---------------|-------------|---------------|-----------------------|------------------------|-------------------------|----------------------------------------------------|--|
|               | RESULTS FOR   | R 2020-2021 |               | RESULTS FOR 2020-2021 |                        |                         |                                                    |  |
| QUARTER       | NEW CLUB GOAL | NEW CLUBS   | DROPPED CLUBS | QUARTER MEM           | BER GROWTH NET<br>GOAL | MEMBER GROWTH<br>ACTUAL | DROPPED<br>MEMBERS ACTUAL<br>(including transfers) |  |
| JULY/AUG/SEPT | 0             | 0           | 0             | JULY/AUG/SEPT         | 3                      | 12                      | 15                                                 |  |
| OCT/NOV/DEC   | 1             | 0           | 1             | OCT/NOV/DEC           | 10                     | 16                      | 16                                                 |  |
| JAN/FEB/MAR   | 1             | 0           | 0             | JAN/FEB/MAR           | 10                     | 17                      | 13                                                 |  |
| APR/MAY/JUNE  | 0             | 0           | 0             | APR/MAY/JUNE          | 2                      | 11                      | 9                                                  |  |